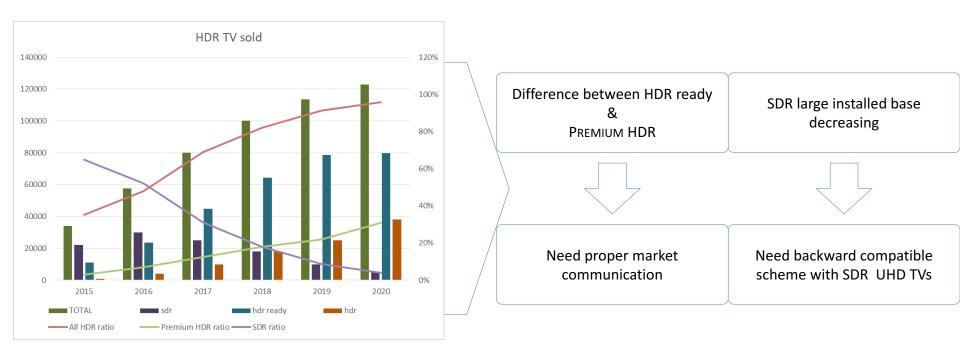

) : Technicolor</li> <li>Backward Compatible (PQ10) : Dolby Vision</li> </ul> |
| HFR | HFR<br>High Frame Rate     | <ul> <li>100 / 120 fps for any resolution :</li> <li>1920 x 1080 x 100 / 2560 x 1440 x 100 (level 5.1)</li> <li>3840 x 2160 x 100 (Level 5.2)</li> </ul>                                                                               |
|     | Next Generation            | <ul> <li>Object based coding</li> <li>Immersive audio</li> <li>Interactive audio</li> </ul>                                                                                                                                            |

D



#### Survey: What's Important in UHD ? \*











#### **Key Numbers**

#### Global Subscribers of 4K Pay TV Services (2013 – 2018)













#### **HDR** Penetration



UHD Quality & BC are key







# UHD Deployments World Wide\*

58 UHD channels on air Channels **By Region** By Infrastructure By Type By Sat Operator Satellite SES Europe 13 Commercial 5 14 23 OTT Asia Eutelsat 19 45 58 58 58 31 Test NAM JCSAT Cable 3 17 IAM KoreaSat VOD 45 IPTV Others 17 6 Consumer Equipment

\* Updated list on https://ultrahdforum.org/resources/list-of-commercial-uhd-or-4k-services-that-are-live/



Courtesy SES Astra

UHD (HDR) content still lacking







Specifications







# High Dynamic Range (HDR)

• Extends the luminance range:

| SDR                                       | 100 nits (Cd/m <sup>2</sup> ) |
|-------------------------------------------|-------------------------------|
| Film                                      | 48                            |