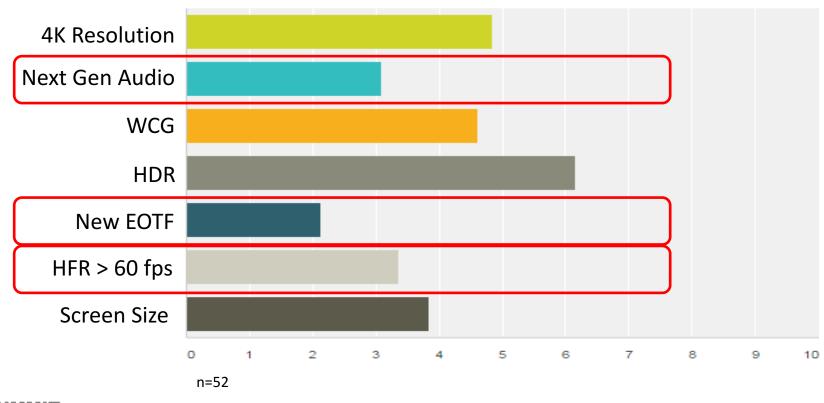

Agenda









### **Deployed UHD IPTV Services**

| Delivered via | Transfer<br>function | Frame rate | Bit depth   | Color space | Audio<br>codec(s)   | Bitrate   | Notes          |
|---------------|----------------------|------------|-------------|-------------|---------------------|-----------|----------------|
| IPTV          | SDR                  | 50fps      | 8 or 10-bit | BT.709      | AC-3                | 24-30Mbps |                |
|               | PQ                   | 59.94fps   | 10-bit      | BT.2020     | AAC, AC-3           | 32Mbps    |                |
| IPTV          | PQ                   | 50fps      | 10-bit      | BT.2020     | MPEG2, AC-<br>3, DD | 25Mbps    | Sports content |















What is coming next ?







[HDR]

#### What's covered in Phase B







| I | JITTA HD                  | Phase B                                          |   |
|---|---------------------------|--------------------------------------------------|---|
|   | Topics                    | Details                                          |   |
|   | NGA                       | Object based                                     |   |
|   | New HDRs                  | Dolby, Technicolor, HDR10+, ST 2094- X , China , |   |
|   | HDR Dual Layer Technology | Backward compatibility                           |   |
|   | HFR                       | P100 & 120                                       |   |
|   | HDR Conversion Tools      | HDR10 <> HLG                                     |   |
|   | HDR "Brightness" Control  | Regulatory impact