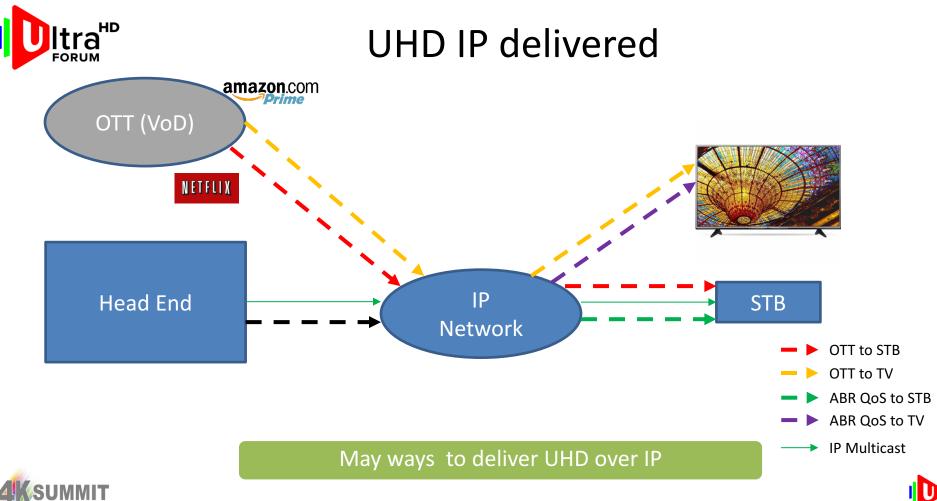

# UHD Deployments World Wide\*

58 UHD channels on air Channels **By Region** By Infrastructure By Type By Sat Operator Satellite SES Europe 13 Commercial 5 14 23 OTT Asia Eutelsat 19 45 58 58 58 31 Test NAM JCSAT Cable 3 17 IAM KoreaSat VOD 45 IPTV Others 17 6 Consumer Equipment

### **Deployed UHD IPTV Services**

| Delivered via | Transfer<br>function | Frame rate | Bit depth   | Color space | Audio<br>codec(s)   | Bitrate   | Notes          |
|---------------|----------------------|------------|-------------|-------------|---------------------|-----------|----------------|
| IPTV          | SDR                  | 50fps      | 8 or 10-bit | BT.709      | AC-3                | 24-30Mbps |                |
|               | PQ                   | 59.94fps   | 10-bit      | BT.2020     | AAC, AC-3           | 32Mbps    |                |
| IPTV          | PQ                   | 50fps      | 10-bit      | BT.2020     | MPEG2, AC-<br>3, DD | 25Mbps    | Sports content |