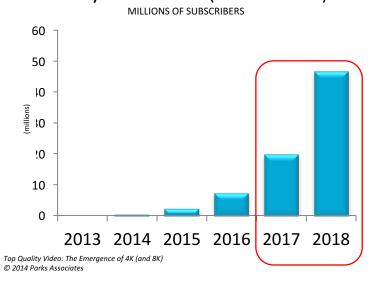

)</li> <li>Backward Compatible (BT 709) : Technicolor</li> <li>Backward Compatible (PQ10) : Dolby Vision</li> </ul> |
| HFR | HFR<br>High Frame Rate     | <ul> <li>100 / 120 fps for any resolution :</li> <li>1920 x 1080 x 100 / 2560 x 1440 x 100 (level 5.1)</li> <li>3840 x 2160 x 100 (Level 5.2)</li> </ul>                                                                               |
|     | Next Generation            | <ul> <li>Object based coding</li> <li>Immersive audio</li> <li>Interactive audio</li> </ul>                                                                                                                                            |

D



#### Survey: What's Important in UHD ? \*











#### **Key Numbers**

#### Global Subscribers of 4K Pay TV Services (2013 – 2018)













#### **HDR** Penetration



UHD Quality & BC are key







# UHD Deployments World Wide\*

58 UHD channels on air Channels **By Region** By Infrastructure By Type By Sat Operator Satellite SES Europe 13 Commercial 5 14 23 OTT Asia Eutelsat 19 45 58 58 58 31 Test NAM JCSAT Cable 3 17 IAM KoreaSat VOD 45 IPTV Others 17 6 Consumer Equipment

\* Updated list on https://ultrahdforum.org/resources/list-of-commercial-uhd-or-4k-services-that-are-live/



Courtesy SES Astra

UHD (HDR) content still lacking







Specifications







# High Dynamic Range (HDR)

• Extends the luminance range:

| SDR                                       | 100 nits (Cd/m <sup>2</sup> ) |
|-------------------------------------------|-------------------------------|
| Film