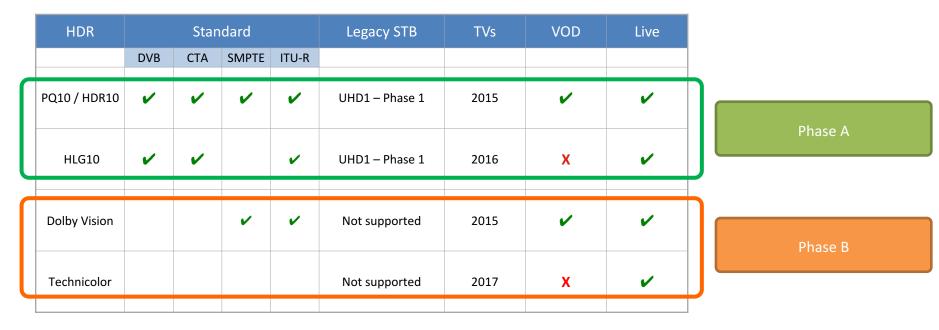

### Where Are We At With HDR?

|                        | PQ10            | HLG10            | Dolby Vision  | HDR10+      | Technicolor    |
|------------------------|-----------------|------------------|---------------|-------------|----------------|
| Standard               | CTA/ITU-R/DVB   | CTA/ITU-R/DVB    | Dolby         | In progress | Technicolor    |
| Application            | VoD/Live        | Live             | VoD/Live      | VoD         | Live           |
| HDMI                   | 2.0a            | 2.0b             | 1.4 and above | 2.1 ?       | 2.0            |
| Color space            | BT 2020         | BT 2020          | BT 2020       | BT 2020     | BT 2020        |
| EOTF                   | ST 2084/ST 2086 | Hybrid Log Gamma | ST 2084       | ST 2084     | ST 2084        |
| Meta data              | Static          | NA               | Dynamic       | Dynamic     | Static/Dynamic |
| Backward<br>compatible | No              | SDR (BT 2020)    | HDR10         | HDR10       | SDR (BT 709)   |

(Too) many HDR options

### Live HDR Summary

Phased HDR approach for Live