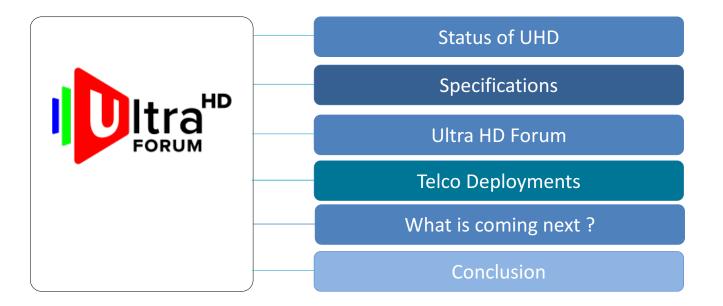

# Ultra HD Forum State of the UHD Union

Benjamin Schwarz Ultra HD Forum Communications Chair November 2017

















SUMMIT

# The pillars of UHD

| 4K  | 4K<br>Resolution                | Clearer, crisper and more detail-rich picture than<br>HD   |
|-----|---------------------------------|------------------------------------------------------------|
| WCG | WCG<br>Wide Color<br>Gamut      | More vibrant colors                                        |
|     | HDR<br>High Dynamic<br>Range    | Greater range contrast                                     |
| HFR | HFR<br>High Frame Rate          | Motion rendering closest to real                           |
|     | NGA<br>Next Generation<br>Audio | Sounds are perceived as coming from infinite points around |



D



JMMIT

[HDR]

# **Key UHD Forum Definitions**

| 4K  |                            | <ul> <li>UHD-1 Phase 1 : 3840 x 2160 x 60 (Level 5.1