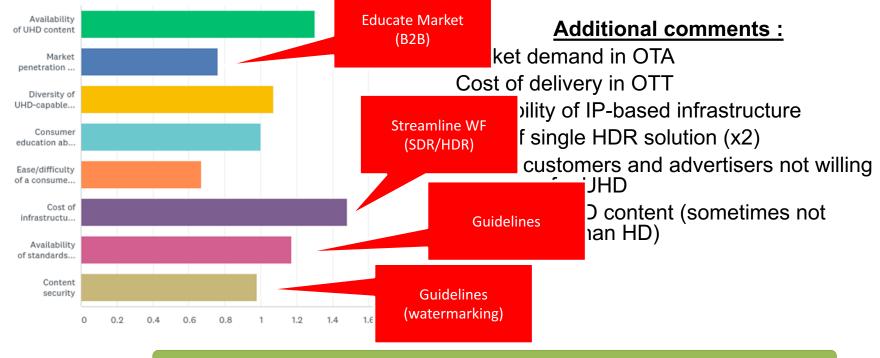

# Ultra<sup>HD</sup> What are barriers to launching UHD services?\*

Lots of work to make UHD take off