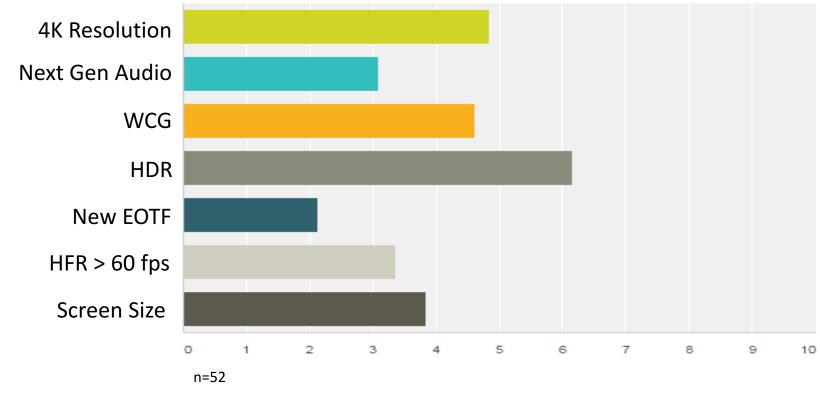

Compatible : HDR10/PQ10 (BDA-CTA/DVB)</li> <li>Backward Compatible (BT 2020) : HLG (ITU-R/DVB)</li> <li>Backward Compatible (BT 709) : Technicolor</li> <li>Backward Compatible (PQ10) : Dolby Vision</li> </ul> |
| HFR | HFR<br>High Frame Rate     | <ul> <li>100 / 120 fps for any resolution :</li> <li>1920 x 1080 x 100 / 2560 x 1440 x 100 (level 5.1)</li> <li>3840 x 2160 x 100 (Level 5.2)</li> </ul>                                                                               |
|     | Next Generation            | <ul> <li>Object based coding</li> <li>Immersive audio</li> <li>Interactive audio</li> </ul>                                                                                                                                            |

D



#### Survey: What's Important in UHD ? \*











#### **Key Numbers**

#### Global Subscribers of 4K Pay TV Services (2013 – 2018)













#### **HDR** Penetration



UHD Quality & BC are key







# UHD Deployments World Wide\*

58 UHD channels on air Channels **By Region** By Infrastructure By Type By Sat Operator Satellite SES Europe 13 Commercial 5 14 23 OTT Asia Eutelsat 19 45 58 58 58 31 Test NAM JCSAT Cable 3 17 IAM KoreaSat VOD 45 IPTV Others 17 6 Consumer Equipment

\* Updated list on https://ultrahdforum.org/resources/list-of-commercial-uhd-or-4k-services-that-are-live/



Courtesy SES Astra

UHD (HDR) content still lacking







Specifications







# High Dynamic Range (HDR)

• Extends the luminance range:

| SDR                                       | 100 nits (Cd/m <sup>2</sup> ) |
|-----------------------