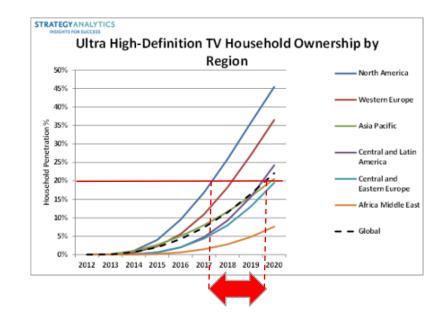

/li> <li>Backward Compatible (BT 709) : Technicolor</li> <li>Backward Compatible (PQ10) : Dolby Vision</li> </ul> |
| HFR | HFR<br>High Frame Rate     | <ul> <li>100 / 120 fps for any resolution :</li> <li>1920 x 1080 x 100 / 2560 x 1440 x 100 (level 5.1)</li> <li>3840 x 2160 x 100 (Level 5.2)</li> </ul>                                                                               |
|     | Next Generation            | <ul> <li>Object based coding</li> <li>Immersive audio</li> <li>Interactive audio</li> </ul>                                                                                                                                            |

D



#### Survey: What's Important in UHD ? \*











#### **Key Numbers**

#### Global Subscribers of 4K Pay TV Services (2013 – 2018)













#### **HDR** Penetration



UHD Quality & BC are key







# UHD Deployments World Wide\*

58 UHD channels on air Channels **By Region** By Infrastructure By Type By Sat Operator Satellite SES Europe 13 Commercial 5 14 23 OTT Asia Eutelsat 19 45 58 58 58 31 Test NAM JCSAT Cable 3 17 IAM KoreaSat VOD 45 IPTV Others 17 6 Consumer Equipment

\* Updated list on https://ultrahdforum.org/resources/list-of-commercial-uhd-or-4k-services-that-are-live/



Courtesy SES Astra

UHD (HDR) content still lacking







Specifications







# High Dynamic Range (HDR)

• Extends the luminance range:

| SDR                                       | 100 nits (Cd/m <sup>2</sup> ) |
|-------------------------------------------|-------------------------------|
| Film