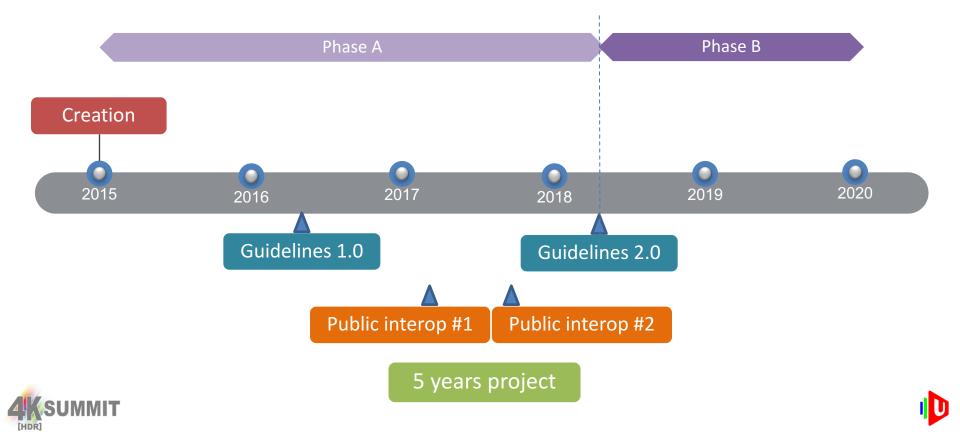

VoD/Live      | VoD         | Live           |
| HDMI                   | 2.0a            | 2.0b             | 1.4 and above | 2.1 ?       | 2.0            |
| Color space            | BT 2020         | BT 2020          | BT 2020       | BT 2020     | BT 2020        |
| EOTF                   | ST 2084/ST 2086 | Hybrid Log Gamma | ST 2084       | ST 2084     | ST 2084        |
| Meta data              | Static          | NA               | Dynamic       | Dynamic     | Static/Dynamic |
| Backward<br>compatible | No              | SDR (BT 2020)    | HDR10         | HDR10       | SDR (BT 709)   |



(Too) many HDR options





### Live HDR Summary



Phased HDR approach for Live









#### Ultra HD Forum







53 Direct members / 300+ indirect members







### Ultra HD Forum Roadmap





### **Operators Members Live Deployment**

| Date     | Operator